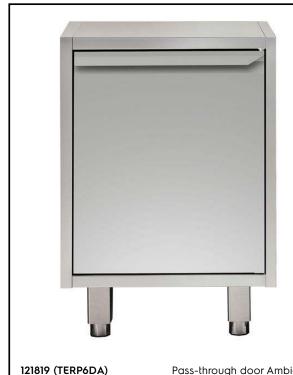

Pass-through door Ambient Unit with 1 hinged door, 600mm

# **Key Information:**

Cabinet width:

121819 (TERP6DA)530 mmCabinet depth:610 mmCabinet height:620 mm

N° of doors:

Door Type:HingedExternal dimensions, Width:600 mmExternal dimensions, Depth:680 mmExternal dimensions, Height:860 mmNet weight:10 kg