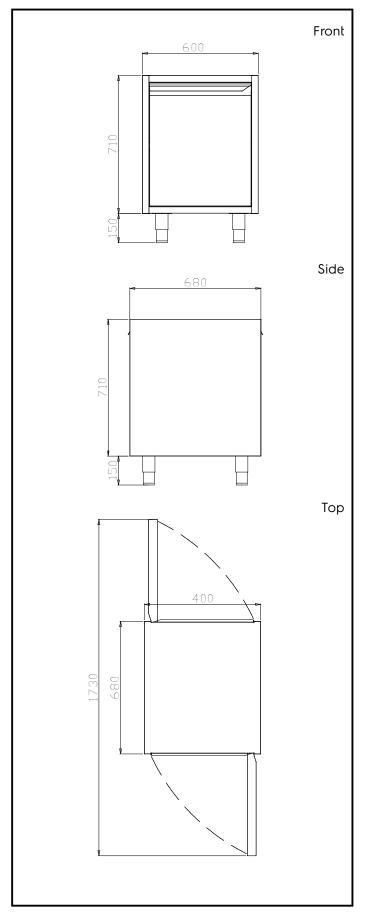

# **Key Information:**

Cabinet width:

121819 (TERP6DA)530 mmCabinet depth:610 mmCabinet height:620 mm

N° of doors:

Door Type:HingedExternal dimensions, Width:600 mmExternal dimensions, Depth:680 mmExternal dimensions, Height:860 mmNet weight:10 kg